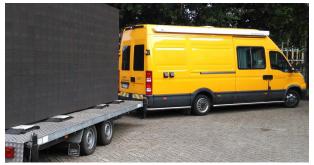

<u>Truck</u>: Iveco Daily 42C42 \* 4,2T / 7,0T \* 180 hp \* Tare 3,8T \* Loadcap. 400 kg \* Length 7m20 \* Height 3m20 \* Insulated & Climatized \* Powered by 220V 20/32A \* Hot Drinks on Board \* ...