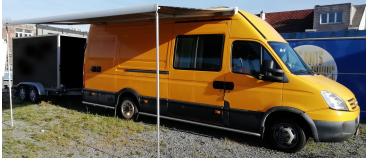

<u>Truck</u>: Iveco Daily 42C42 \* 4,2T / 7,0T \* 180 hp \* Tare 3,8T \* Loadcap. 400 kg \* Length 7m20 \* Height 3m20 \* Insulated & Climatized \* Powered by 220V 20/32A \* Hot Drinks on Board \* ...